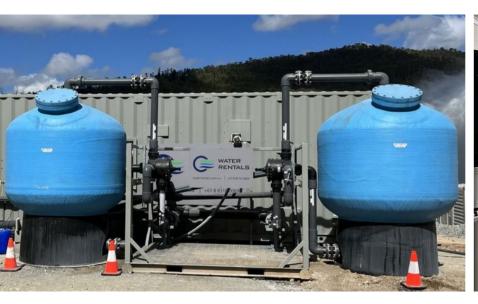

#### Relocatable Water Treatment Plants

Our cutting-edge relocatable water treatment plants are designed to treat up to **1.5 ML/day** to meet your environmental discharge requirements.

- Easily relocatable and scalable using multiple modules
- Environmentally conscious without compromising efficiency.