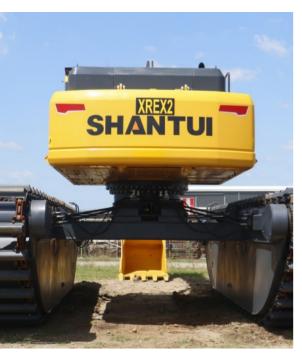

# **Amphibious Excavator**

Designed to navigate challenging terrains, amphibious excavators offer unparalleled accessibility and superior efficiency making them the perfect solution to access previously flooded or saturated areas including tailings and pit re-entry in mine sites.