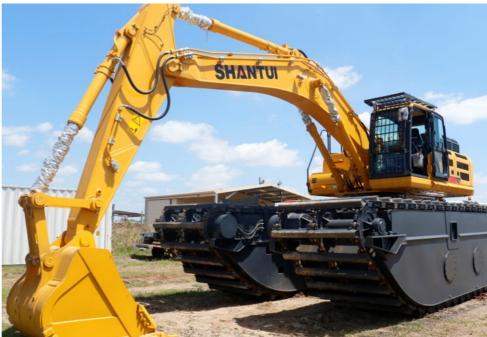

# **Amphibious Excavator**

Designed to navigate challenging terrains, amphibious excavators offer unparalleled accessibility and superior efficiency making them the perfect solution to access previously flooded or saturated areas including tailings and pit re-entry in mine sites.