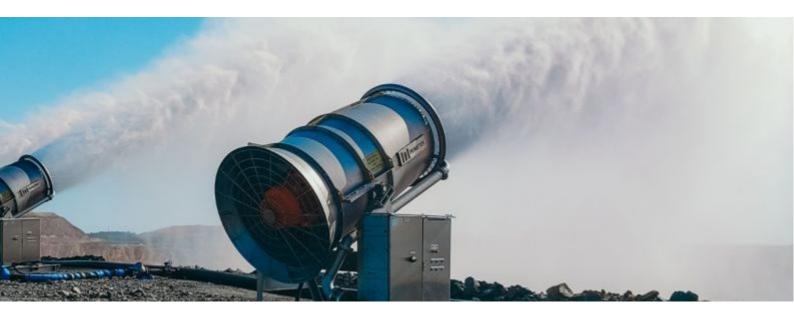

## Water Evaporators

A rapid solution to excess water challenges in your mining operations. Water evaporators are designed for efficient evaporation, utilising advanced technology to accelerate the process. A single evaporator can evaporate up to 1.5 million litres per day and multiple units can be installed to achieve the required water consumption.