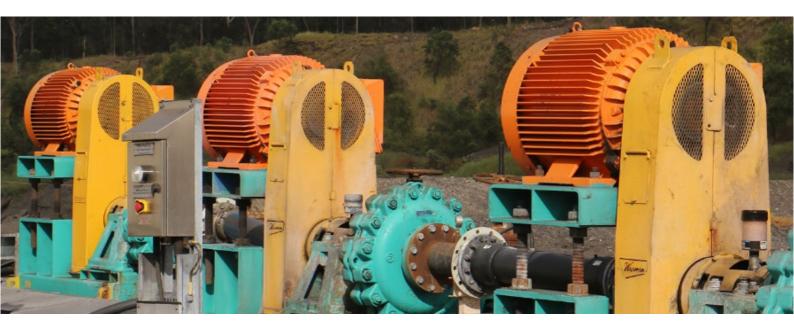

# **Dewatering Pumps**

Our dewatering pumps are designed specifically for the challenges of mining operations. These skid-mounted pumps are versatile, capable of being swiftly deployed for dewatering both surface and underground operations.