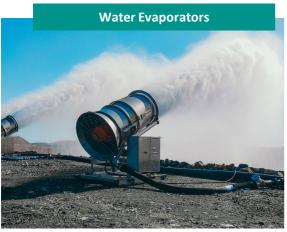

- Water evaporators are designed for efficient evaporation, utilising advanced technology to accelerate the process.
- Water evaporators operate with minimal environmental impact, ensuring that your dewatering processes are not only efficient but also eco-friendly.