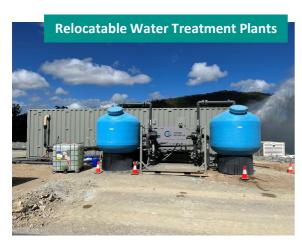

## The Equipment | Dewatering Solutions

- Relocatable water treatment plants can be mobilized and operational on your site within just 4 weeks.
- Our mine site experienced team is fully equipped to deliver, install, and operate our relocatable equipment, taking care of every aspect for you.
- Our cutting edge plants are modular and easily scalable in modules of 2ML/day to meet your environmental discharge requirements.