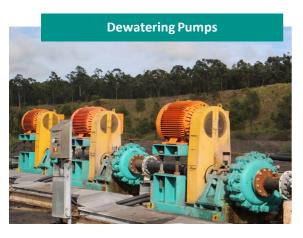

- Dewatering pumps are designed specifically for the challenges of mining operations. Our skid-mounted pumps are versatile, capable of being swiftly deployed for dewatering both surface and underground operations.
- Built to withstand the rigors of mining environments, our dewatering pumps deliver reliable performance when you need it most.