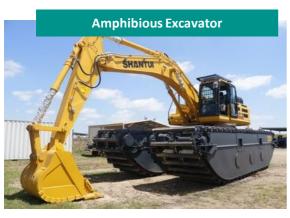

- Designed to navigate challenging terrains with extremely low ground pressure, our amphibious excavators offer unparalleled accessibility making them perfect to access previously flooded or saturated areas.
- Our amphibious excavators currently support hydraulic mining for tailings reclamation as well as pit re-entry and recovery.